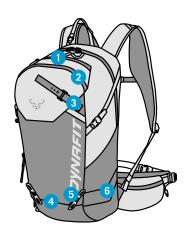

## **READY TO TAKE OFF**

Minimalistically designed yet fully featured ski touring backpack, perfect for day tours on alpine terrain.

WEIGHT: 925 g VOLUME: 24 L BACK LENGTH: Short

Crampon Compartment

Diagonal Ski Attachment

Integrated Helmet Net

2 Safety Equipment Compartment

3 Diagonal Ski Attachment

4 Integrated Helmet Net

5 Double Ice Axe Attachment

6 A-Frame Ski Attachment

1 Anatomical Shoulder Straps

2 Height-Adjustable Chest Strap

3 Safety Whistle

4 3D Foam Back System

5 Hip Belt with Zip Pocket

6 Crampon Compartment