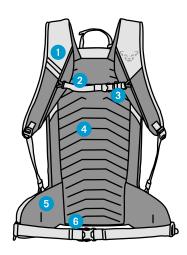

Integrated Helmet Net

2 Safety Equipment Compartment

3 Diagonal Ski Attachment

4 Integrated Helmet Net

5 Double Ice Axe Attachment

6 A-Frame Ski Attachment

1 Anatomical Shoulder Straps

2 Height-Adjustable Chest Strap

3 Safety Whistle

4 3D Foam Back System

5 Hip Belt with Zip Pocket

6 Crampon Compartment