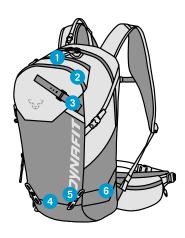

## **READY TO TAKE OFF**

Minimalistically designed yet fully featured ski touring backpack, perfect for day tours on alpine terrain.

**WEIGHT:** 990 g **VOLUME:** 26 L

**BACK LENGTH: Regular** 

Crampon Compartment

Diagonal Ski Attachment

Integrated Helmet Net

2 Safety Equipment Compartment

3 Diagonal Ski Attachment

4 Integrated Helmet Net

5 Double Ice Axe Attachment

6 A-Frame Ski Attachment

1 Anatomical Shoulder Straps

2 Height-Adjustable Chest Strap

3 Safety Whistle

4 3D Foam Back System

5 Hip Belt with Zip Pocket

6 Crampon Compartment