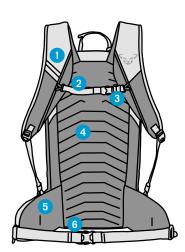

Diagonal Ski Attachment

Integrated Helmet Net

2 Safety Equipment Compartment

3 Diagonal Ski Attachment

4 Integrated Helmet Net

5 Double Ice Axe Attachment

6 A-Frame Ski Attachment

1 Anatomical Shoulder Straps

2 Height-Adjustable Chest Strap

3 Safety Whistle

4 3D Foam Back System

5 Hip Belt with Zip Pocket

6 Crampon Compartment